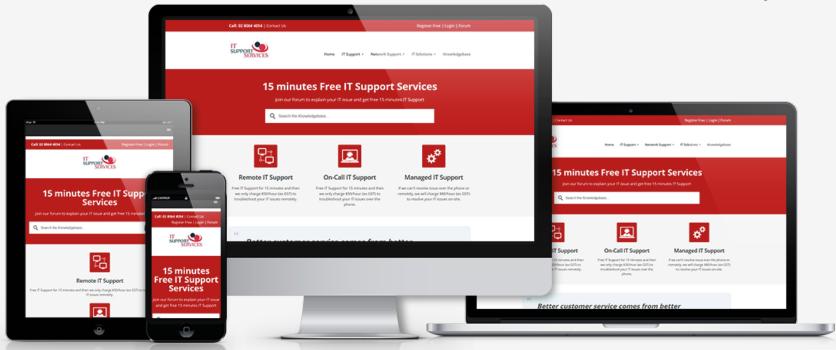

## IT SUPPORT SERVICES

### https://www.itsupportservices.com.au/

consists of a set of enterprise level services and industry best practices that reduce the total cost of ownership and help improve IT services throughout your business. The solution is priced on a monthly investment enabling you to avoid unexpected capital outlays and smoother cash flow.

### **15 minutes Free IT Support Services**

Join our forum to explain your IT issue and get free 15 minutes IT Support

Q Search the Knowledgebase..

### Remote IT Support

Free IT Support for 15 minutes and then we only charge \$50/hour (ex GST) to troubleshoot your IT issues remotely.

### On-Call IT Support

Free IT Support for 15 minutes and then we only charge \$50/hour (ex GST) to troubleshoot your IT issues over the phone.

### Managed IT Support

if we can't resolve issue over the phone or remotely, we will charge \$80/hour (ex GST) to resolve your IT issues on-site.