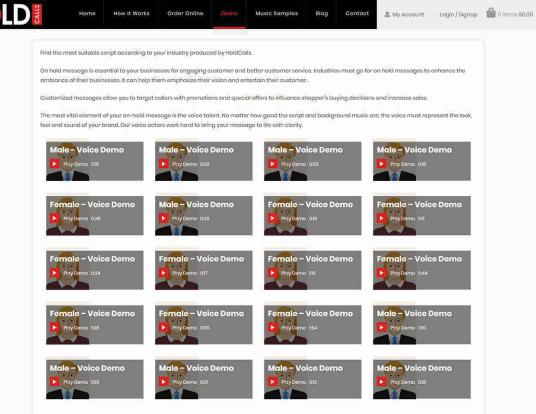

# **HOLD CALLS**

https://holdcalls.com/ facilitates in providing professional voice artists record onhold script. Various voice talent with distinct tones brings ad to life. Also offering a range of voices, ages, and male and female voices...