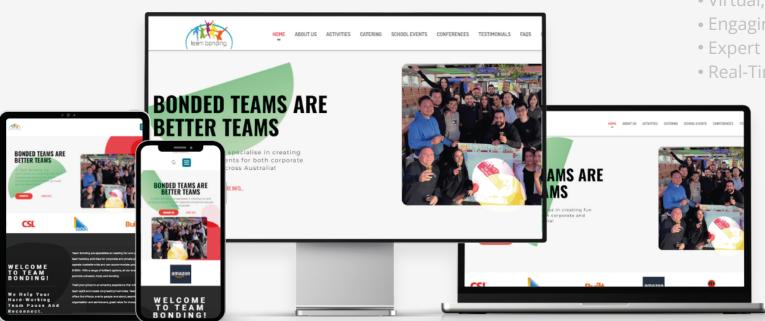

## **TEAM BONDING**

https://teambonding.com.au/ is your go-to platform for team bonding. We offer innovative activities that enhance collaboration, trust, and communication, boosting team morale and productivity.

- Industry-Leading Team Building Programs
- Virtual, Hybrid, and In-Person Activities
- Engaging, Customizable Challenges
- Expert Facilitation and Support
- Real-Time Feedback and Analytics