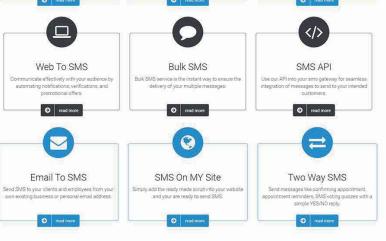

### Web to SMS

Programmatically Send A Receive SMS All over Australia, Confirm message delivery with real time status.

### Bulk SMS

Bulk SMS is an efficient and cost. effective way of marketing the products and promotions of a company.

### Email to SMS

You can easily configure your QSMS account for Email to SMS in our web messaging platform.

### Two Way SMS

Use 2 way SMS for advertising, marketing, appointment reminders and confirmations, surveys, staffing and HR.

### API for Developer

we've developed a range of APIs that SMS enable your business applications. guickly and cost effectively.