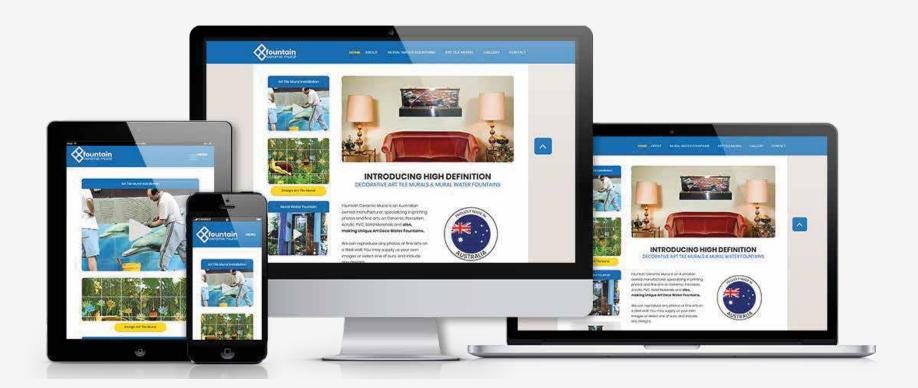

# FOUNTAIN CERAMIC MURAL

https://fountainceramicmural.com.au/ is an Australian owned manufacturer, specializing in printing photos and fine art on Ceramic, Porcelain, Acrylic, PVC, Solid Materials and also, making Unique Art Deco Water Feature Fountains.

INTRODUCING HIGH DEFINITION

DECORATIVE ART TILE MURALS & MURAL WATER FOUNTAINS

Fountain Ceramic Mural is an Australian owned manufacturer, specializing in printing photos and fine arts on Ceramic, Porcelain Acrylic PVC, Solid Materials and also, making Unique Art Deco Water Fountains.