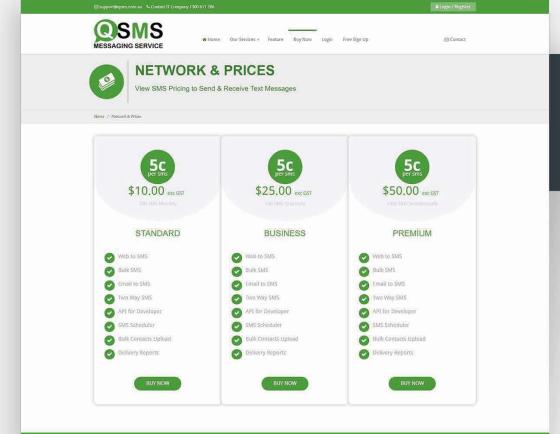

### Pay as you go, pricing

No need to buy monthly credits. Best for occasional or seasonal senders pay only when you need to send.