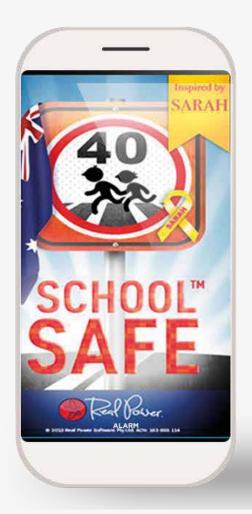

#### SAFE SCHOOL

**Safe School** zone app send you alert if you are in school zone during school days and school zone time. As soon as you enter school zone radius, it alert you to slow down your speed to 40/km per hour.