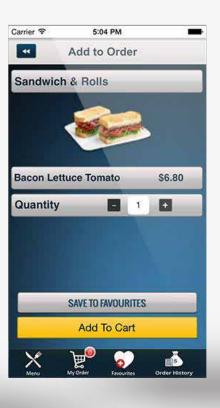

#### LITTLE BEAN CAFE

Little bean café's mobile application allow you to order online using your prepaid E-Wallet or cash payment over the counter. Check out our complete menu to place online orders, get exclusive offers and discount coupons. Sign in to little bean café app and avail these offers. Invite your friends for a hangout through the app or simply scroll through the finest coffees on offer.