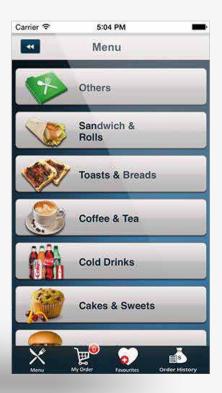

#### LITTLE BEAN CAFE

Little bean café's mobile application allow you to order online using your prepaid E-Wallet or cash payment over the counter. Check out our complete menu to place online orders, get exclusive offers and discount coupons. Sign in to little bean café app and avail these offers. Invite your friends for a hangout through the app or simply scroll through the finest coffees on offer.