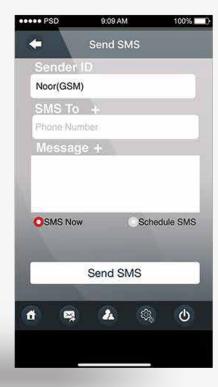

#### QSMS

QSMS platform enables you to access your online account from any internet connected Web browser.
Create, manage & send your two-way SMS communications to predetermined distribution groups or individuals.