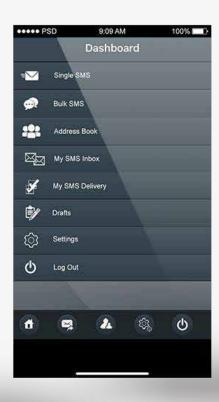

#### QSMS

QSMS platform enables you to access your online account from any internet connected Web browser.
Create, manage & send your two-way SMS communications to predetermined distribution groups or individuals.