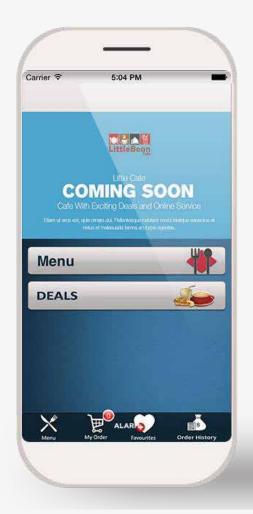

#### LITTLE BEAN CAFE

Little bean café's mobile application allow you to order online using your prepaid E-Wallet or cash payment over the counter. Check out our complete menu to place online orders, get exclusive offers and discount coupons. Sign in to little bean café app and avail these offers. Invite your friends for a hangout through the app or simply scroll through the finest coffees on offer.