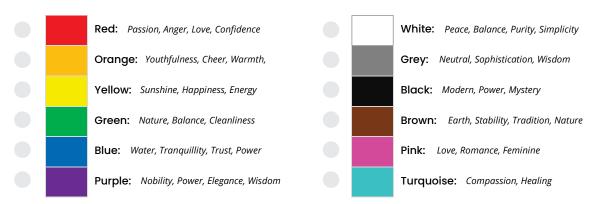

# WHAT IS YOUR COLOR PREFERENCE?

Are there any specific colours you'd like us to use in your logo design? Type it in or use our colour selector below.

#### OR Select from below: