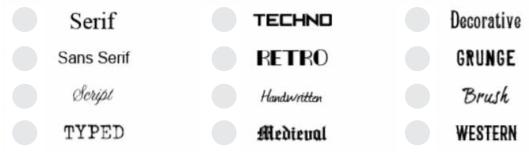

# WHAT FONT STYLE YOU WANT?

Fonts on the next page shown are for generalized style preview only; these are not the fonts that will be used.

Any other specific style. Please specify here.