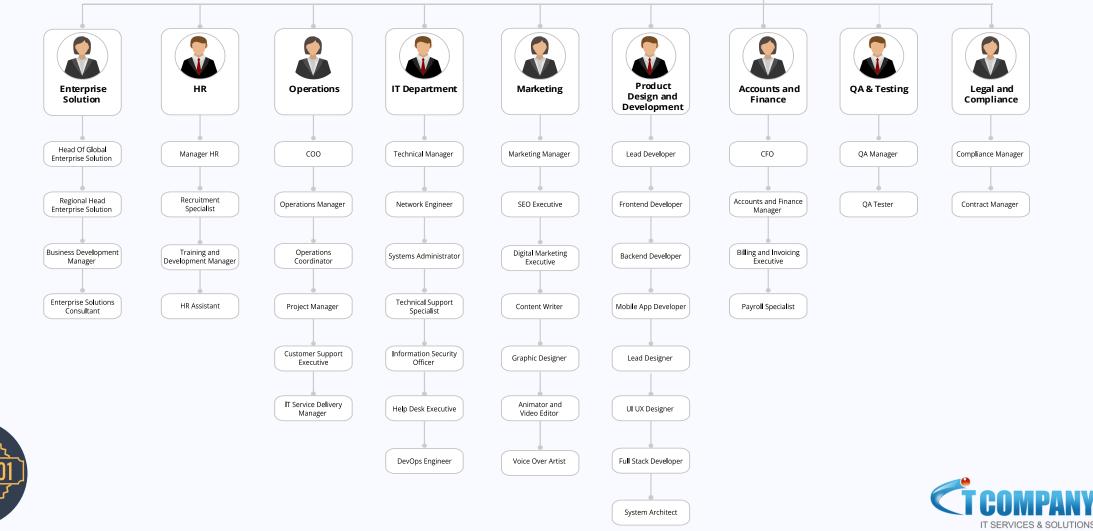

## Hierarchy Chart

Welcome to the IT Company hierarchy chart, where you can explore the structured organization of our team. This chart outlines the roles and relationships within our company, highlighting the clear path of authority and responsibility.

CEO

сто

www.itcompany.services