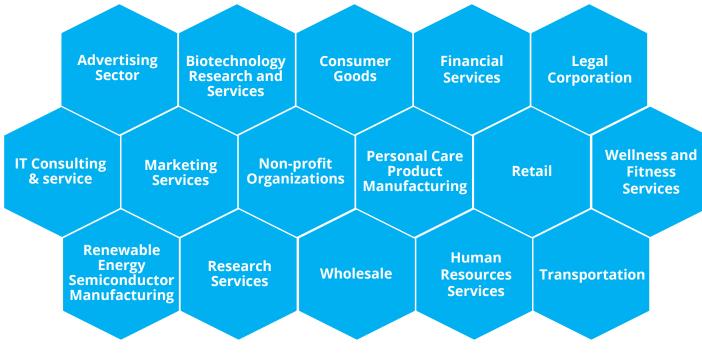

# WHICH INDUSTRY and MARKET WE ARE WORKING IN

IT company is providing its expertise to number of sectors you name it we Have it.