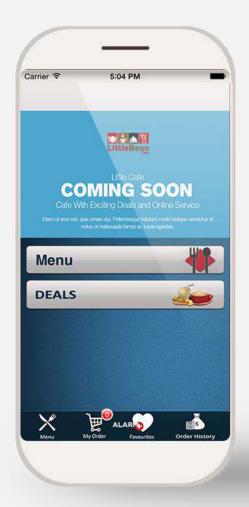

#### LITTLE BEAN CAFE

Little bean café's mobile application allow you to order online using your prepaid E-Wallet or cash payment over the counter. Check out our complete menu to place online orders, get exclusive offers and discount coupons. Sign in to little bean café app and avail these offers. Invite your friends for a hangout through the app or simply scroll through the finest coffees on offer.