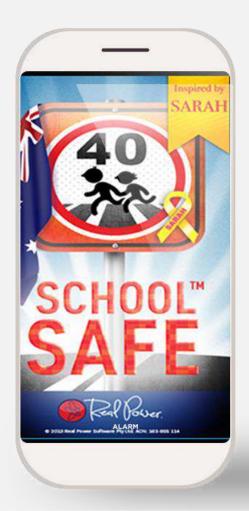

#### SAFE SCHOOL

**Safe School** zone app send you alert if you are in school zone during school days and school zone time. As soon as you enter school zone radius, it alert you to slow down your speed to 40/km per hour.