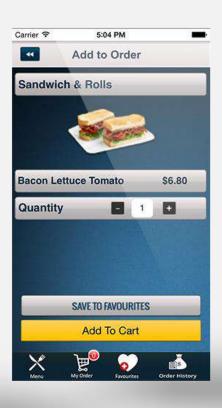

#### LITTLE BEAN CAFE

Little bean café's mobile application allow you to order online using your prepaid E-Wallet or cash payment over the counter. Check out our complete menu to place online orders, get exclusive offers and discount coupons. Sign in to little bean café app and avail these offers. Invite your friends for a hangout through the app or simply scroll through the finest coffees on offer.