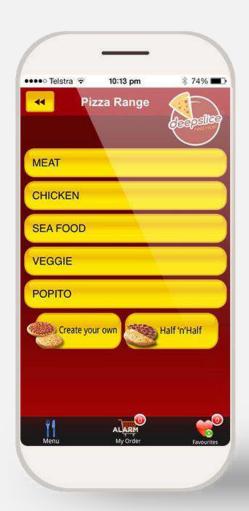

#### **DEEPSLICE**

**Deepslice** Pizza is a new & innovative retail pizza store operation based on new technology which makes our brand "special".