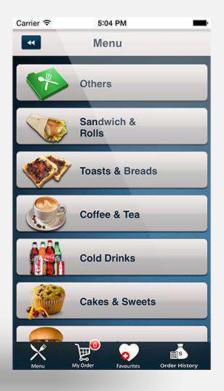

#### LITTLE BEAN CAFE

Little bean café's mobile application allow you to order online using your prepaid E-Wallet or cash payment over the counter. Check out our complete menu to place online orders, get exclusive offers and discount coupons. Sign in to little bean café app and avail these offers. Invite your friends for a hangout through the app or simply scroll through the finest coffees on offer.